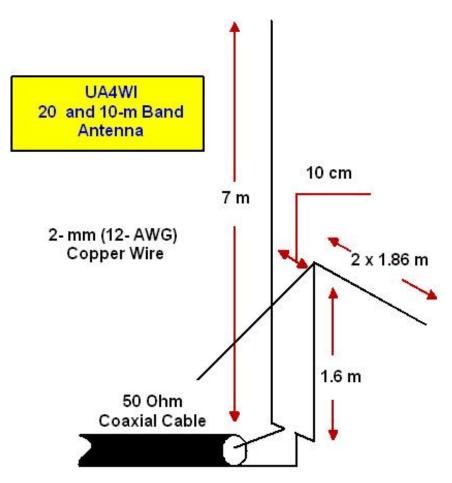

## UA4WI Vertical Antenna for 20 and 10- meter Band

It is very simple no counterpoises antenna can work on 20 and 10 – meter band. Antenna may be placed either in vertical or in horizontal position.

**Figure 1** shows design of the antenna. **Figure 2** shows SWR the antenna on 20 meter band. **Figure 3** shows SWR the antenna on 10 meter band. **Figure 4** shows DD the antenna on 20 meter band. On the 10 meter band the DD is a little worst.