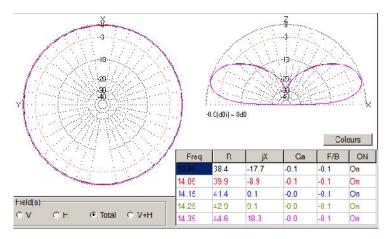

Figure 4 DD of the UA4WI Vertical Antenna for 20 and 10- meter Band on 20 meter band.