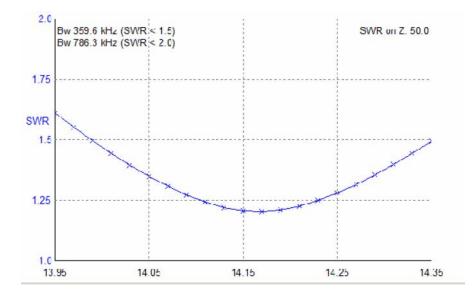

## Credit Line: Forum at <u>WWW.CQHAM.RU</u>

Figure 2 SWR of the UA4WI Vertical Antenna for 20 and 10- meter Band on 20 meter band

Figure 3 SWR of the UA4WI Vertical Antenna for 20 and 10- meter Band on 10 meter band