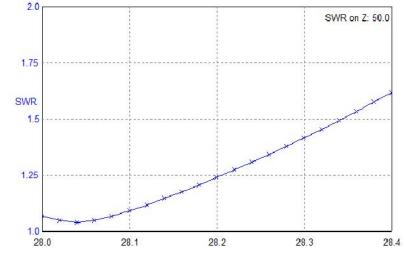

## Credit Line: Forum at <u>WWW.CQHAM.RU</u>

Figure 2 SWR of the UA4WI Vertical Antenna for 20 and 10- meter Band on 20 meter band

Figure 3 SWR of the UA4WI Vertical Antenna for 20 and 10- meter Band on 10 meter band