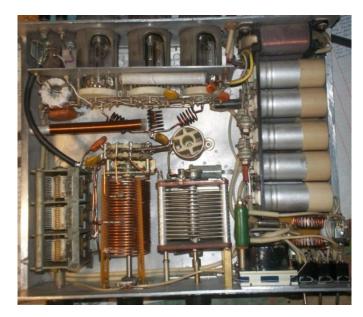

**Pictures of the Real P.A.** 

## Pictures of the Real P.A.

Below there are shown pictures of real P.As. Mostly of their output inductor circuit are shown. The pictures could help to amateur to design a new P.A. or find errors at already existing one. The pictures show home- made and commercial- made P.As.

Credit Line: forum at www.cqham.ru



Inductor in one plane Picture by UN7RX



P.A. on GI- 7B. Coiled Inductor Picture by ZLK



TX Tsyklon. Variometer. Picture by UB3RBU



**Picture by UA3VFS** 



www.cqham.ru

## ANTENTOP- 01- 2013 # 017



P.A. on GU-84B Picture by RA3DNC

## **Pictures of the Real P.A.**



P.A. on 2 x GU- 50 Picture by US5EQ





P.A. 3 x GU- 50 Picture by R3MM

P.A. 3 x GU- 50 Picture by US5ITP



Ameritron AL80



P.A. 4 x GU- 50 Picture by RZ3DLL