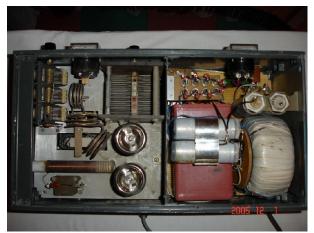

## **Pictures of the Real P.A.**

P.A. on 2 x GU- 50 Picture by US5EQ

P.A. 3 x GU- 50 Picture by R3MM

P.A. 3 x GU- 50 Picture by US5ITP

Ameritron AL80

P.A. 4 x GU- 50 Picture by RZ3DLL