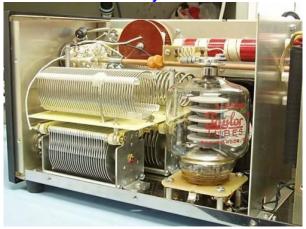

## Pictures of the Real P.A.

Below there are shown pictures of real P.As. Mostly of their output inductor circuit are shown. The pictures could help to amateur to design a new P.A. or find errors at already existing one. The pictures show home- made and commercial- made P.As.

Credit Line: forum at www.cqham.ru

Inductor in one plane Picture by UN7RX

P.A. on GI- 7B. Coiled Inductor Picture by ZLK

TX Tsyklon. Variometer. Picture by UB3RBU

**Picture by UA3VFS** 

www.cqham.ru