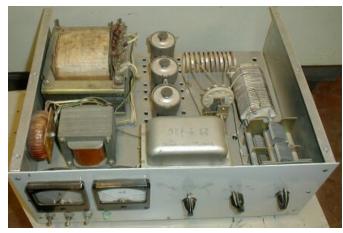

## Pictures of the Real P.A.

Below there are shown pictures of real P.As. Mostly of their output inductor circuit are shown. The pictures could help to amateur to design a new P.A. or find errors at already existing one. The pictures show home- made and commercial- made P.As.

Credit Line: forum at www.cqham.ru

Inductor in one plane Picture by UN7RX

P.A. on GI- 7B. Coiled Inductor Picture by ZLK

TX Tsyklon. Variometer. Picture by UB3RBU

**Picture by UA3VFS** 

www.cqham.ru