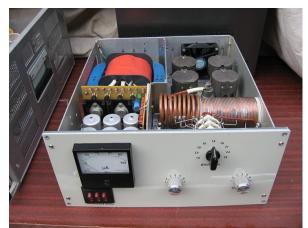

## Pictures of the Real P.A.

Below there are shown pictures of real P.As. Mostly of their output inductor circuit are shown. The pictures could help to amateur to design a new P.A. or find errors at already existing one. The pictures show home- made and commercial- made P.As.

## **Pictures of the Real P.A.**

P.A. on 2 x GU- 50 Picture by US5EQ

P.A. 3 x GU- 50 Picture by R3MM

P.A. 3 x GU- 50 Picture by US5ITP

Ameritron AL80

P.A. 4 x GU- 50 Picture by RZ3DLL