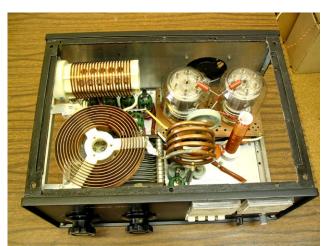

## Pictures of the Real P.A.

Below there are shown pictures of real P.As. Mostly of their output inductor circuit are shown. The pictures could help to amateur to design a new P.A. or find errors at already existing one. The pictures show home- made and commercial- made P.As.

## ANTENTOP- 01- 2013 # 017

P.A. on GU-84B Picture by RA3DNC